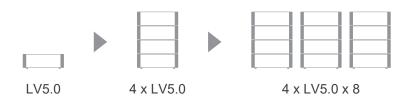

#### **Flexibility**

Modular design Expandable anytime

# **BATTERY-BOX LV5.0**

Maximum capacity of

160 kWh