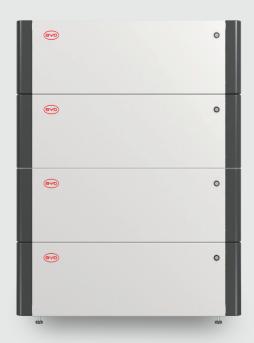

# **BATTERY-BOX** LV5.0



# **KEY FEATURES**



#### Safety

LFP cells developed in-house Proven in millions of EVs



#### **Flexibility**

Modular design Expandable anytime



#### Reliability

LFP expertise since 2002 1M+ systems in 100+ countries



#### **Intelligent Management**

Monitoring and analysis Remote diagnosis and OTA



### **High Usable Capacity**



#### **One-button Adaptation**

One-click auto-configuration of compatible inverters

# **BATTERY-BOX LV5.0**



Maximum capacity of

160 kWh









# TECHNICAL PARAMETERS LV5.0

| PERFORMANCE                             | LV5.0